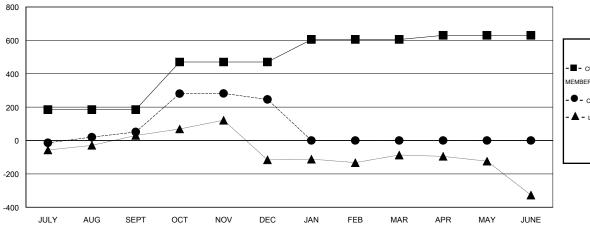

#### GOALS AND ACTUAL MEMBERS CUMULATIVE

| <b>-</b> | CURRENT YEAR GOALS FOR NEW |
|----------|----------------------------|
| EMBE     | RS                         |

- CURRENT YEAR ACTUAL MEMBERS

- ▲ - LAST YEAR ACTUAL MEMBERS

|                       |                    | Members                             |                    |                  |  |  |
|-----------------------|--------------------|-------------------------------------|--------------------|------------------|--|--|
| RESULTS FOR 2014-2015 |                    |                                     |                    |                  |  |  |
| QUARTER               | NEW MEMBER<br>GOAL | CHARTER AND<br>NEW MEMBERS<br>ADDED | DROPPED<br>MEMBERS | NET<br>GAIN/LOSS |  |  |
| JULY/AUG/SEPT         | 185                | 119                                 | 68                 | 51               |  |  |
| OCT/NOV/DEC           | 285                | 268                                 | 73                 | 195              |  |  |
| JAN/FEB/MAR           | 135                | 0                                   | 0                  | 0                |  |  |
| APR/MAY/JUNE          | 25                 | 0                                   | 0                  | 0                |  |  |