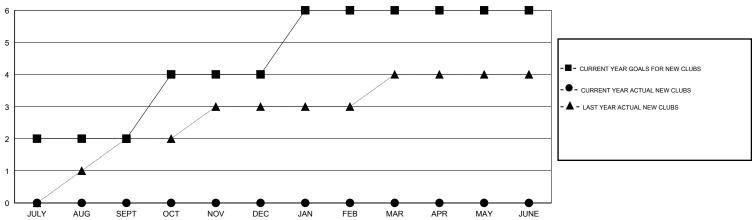

### GOALS AND ACTUAL NEW CLUBS CUMULATIVE

# GMT: Mahesh Pasqual LOCATION INDIA GMT CA 6

|                          |                  | Clubs     |                  |                  |  |  |
|--------------------------|------------------|-----------|------------------|------------------|--|--|
| RESULTS FOR 2014-2015    |                  |           |                  |                  |  |  |
| QUARTER                  | NEW CLUB<br>GOAL | NEW CLUBS | DROPPED<br>CLUBS | NET<br>GAIN/LOSS |  |  |
| JULY/AUG/SEPT            | 2 2              | 0         | 1                | -1<br>0          |  |  |
| OCT/NOV/DEC  JAN/FEB/MAR | 2                | 0         | 0                | 0                |  |  |
| APR/MAY/JUNE             | Ü                | · ·       | Ü                | Ü                |  |  |